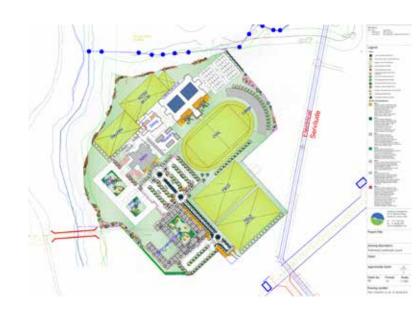

# **Sports Turf & Landscaping**

- Curro Kathu
- Hout Bay International School
- Old Mutual Sports Fields (Pinelands)
- Reddam House Private School Durbanville
- Curro Academy Sandown Highschool
- Curro Castle Burgundy

- Reddam House Private School Tokai
- Reddam House Private School Waterfall Estate
- Reddam House Helderfontein
- Waterfall Drive
- Riversands Boulevard
- Waterfall Boulevard